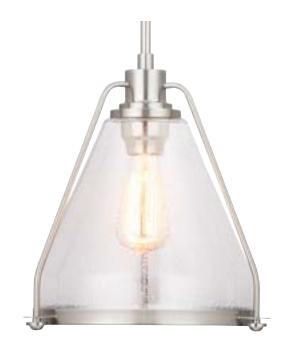

## P500135-009 Range

Range Collection One-Light Pendant

Category: Pendants

Finish: Brushed Nickel (Plated)
Construction: Steel Construction
Glass/Shade: Clear Seeded Glass Shade

Diameter: 13 in Height: 13 in

Overall Ht. W/Chain And Stem: 79 in

Clear Seeded Glass Shade

Width: 10-1/4 in Height: 9-5/8 in

|                                                                                           | rieight. 9 J/o in        |                                        |                           |
|-------------------------------------------------------------------------------------------|--------------------------|----------------------------------------|---------------------------|
| MOUNTING                                                                                  | ELECTRICAL               | LAMPING                                | ADDITIONAL INFORMATION    |
| Ceiling Stem Hung with 6 links of chain                                                   | Prewired                 | Quantity:<br>one 60 W max. A-19 or LED | cULus Dry Location Listed |
|                                                                                           | 10 feet of wire supplied | equivalent                             | 1-year Limited Warranty   |
| Mounting plate for outlet box included                                                    | 120 V                    | E26 base porcelain socket              |                           |
| six links of 9 gauge chain supplied                                                       |                          |                                        |                           |
| one 6", four 12" lengths of stem included                                                 |                          |                                        |                           |
| canopy covers a standard 4"<br>recessed outlet box: 4.875" W.,<br>0.75" ht., 4.875" depth |                          |                                        |                           |